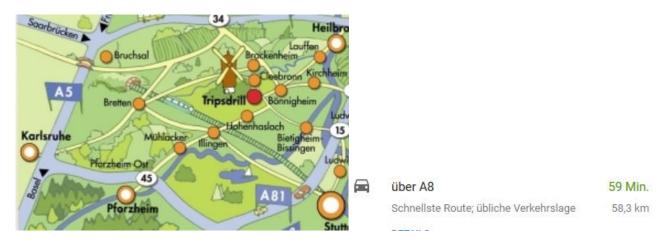

über B9

45 Min.

Schnellste Route; übliche Verkehrslage

57,3 km

Erlebnispark Tripsdrill is a wildlife and theme park near Cleebronn in Southern Germany. Covering 77 hectares (190 acres) in total, the park offers 29 attractions, including museums, animal petting and feeding, roller coasters, playgrounds, and a theatre. Opened in 1929, it is Germany's oldest amusement park and is still owned and managed by the same family