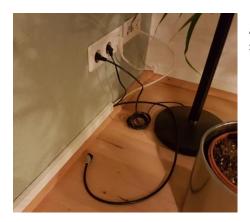

| WLAN-Einstellungen |                   |
|--------------------|-------------------|
| 2,4GHz-WLAN:       | ✓ WLAN aktivieren |
| WLAN-Name (SSID):  | KAntryside        |
| Passwort:          | feel@home<3       |

An HDMI-Cable is located in the corner on the right hand side beside the TV. (TV HDMI 1):

I am pleased to welcome you as guests in my holiday apartment and hope you have a pleasant and relaxing stay. Feel free to contact me if you need any assistance. English language is no problem.