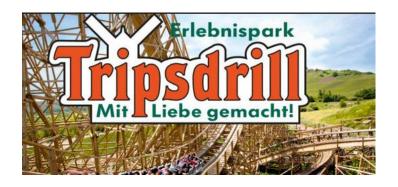

über B9

45 Min.

Schnellste Route; übliche Verkehrslage

57,3 km

Erlebnispark Tripsdrill is a wildlife and theme park near Cleebronn in Southern Germany. Covering 77 hectares (190 acres) in total, the park offers 29 attractions, including museums, animal petting and feeding, roller coasters, playgrounds, and a theatre. Opened in 1929, it is Germany's oldest amusement park and is still owned and managed by the same family